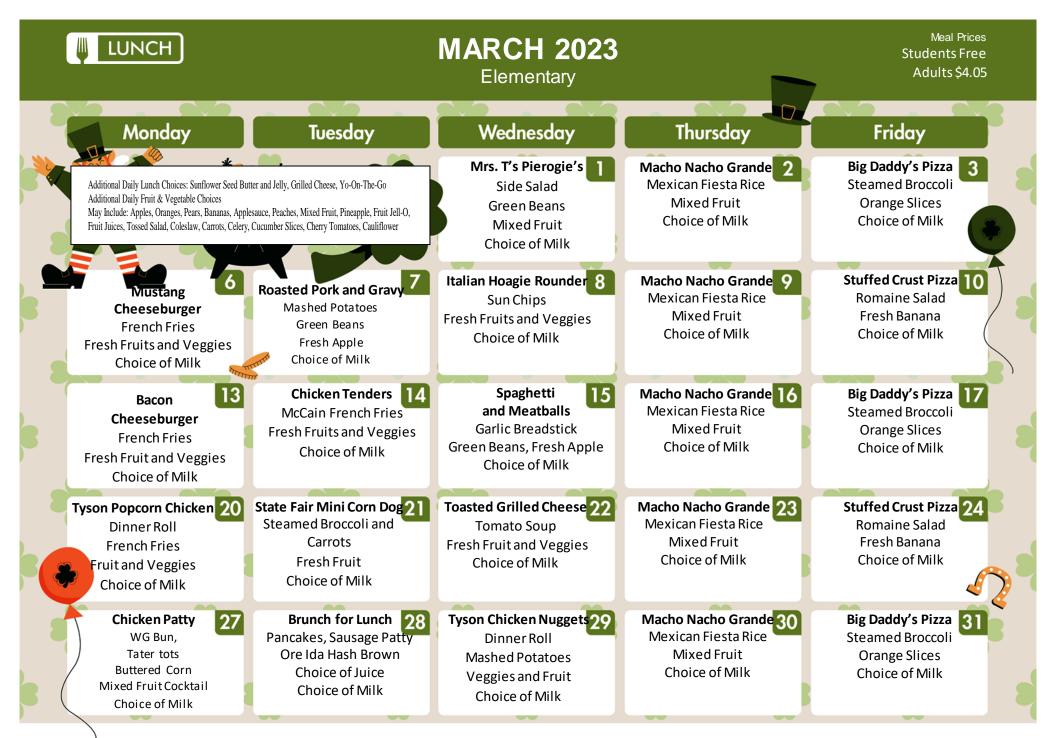

$$\label{eq:constraint} \begin{split} \textbf{Elementary Daily Lunch Meal Minimum Requirements}} \\ & \text{Meat/Meat Alternate-1 oz.} \\ & \text{Vegetables-3/4 cup Fruits-1/2 cup Grains-1 oz. Milk-1 cup} \end{split}$$